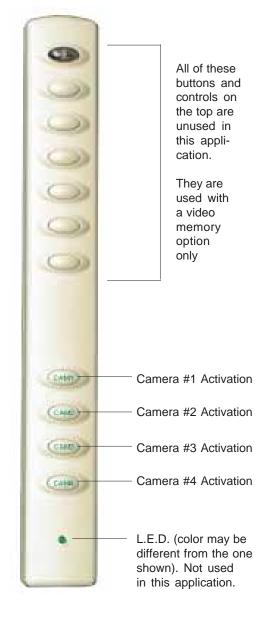

#### AT THE VIDEO MONITOR STATION:

1. If you wish to view one (1) of the four (4) remote camera locations, simply depress the pushbutton marked CAM1, CAM2, CAM3 or CAM4, which corresponds to the camera you wish to view. Depress the button for 2-3 seconds. If less than four (4) cameras are used, some of these buttons may not be functioning buttons.