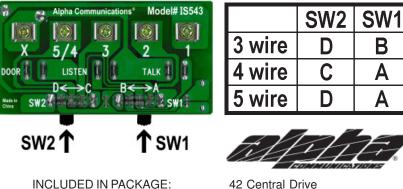

## **STATION SET-UP:**

Follow the included chart for 3, 4 or 5 wire installations. Make sure BOTH slide switches are placed in the appropriate positions for 3, 4 or 5 wire utilizations.

42 Central Drive Farmingdale NY 11735-1202 Phone: 631-777-5500 Fax: 631-777-5599 www.AlphaCommunications.com info@alphacommunications.com