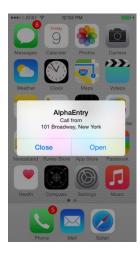

When a call is placed to you, you will receive a notification on your phone. In iOS just swipe or click on the notification to open the live video. On Android devices the video will display as soon as the notification is received.