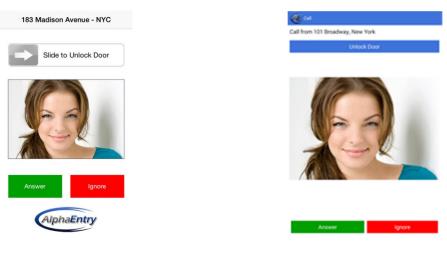

Once the live video screen is displayed you have the following options:

#### iPhone/iPad screen

- Answer gives you the ability to talk with the person who called you.
- Ignore closes the video and does not answer the call.
- Unlock Door lets the person in the building if there is a door release setup.