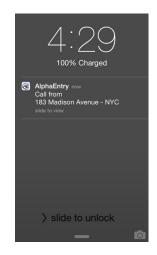

When a call is placed to you, you will receive a notification on your phone. In iOS just swipe or click on the notification to open the live video. On Android devices the video will display as soon as the notification is received.