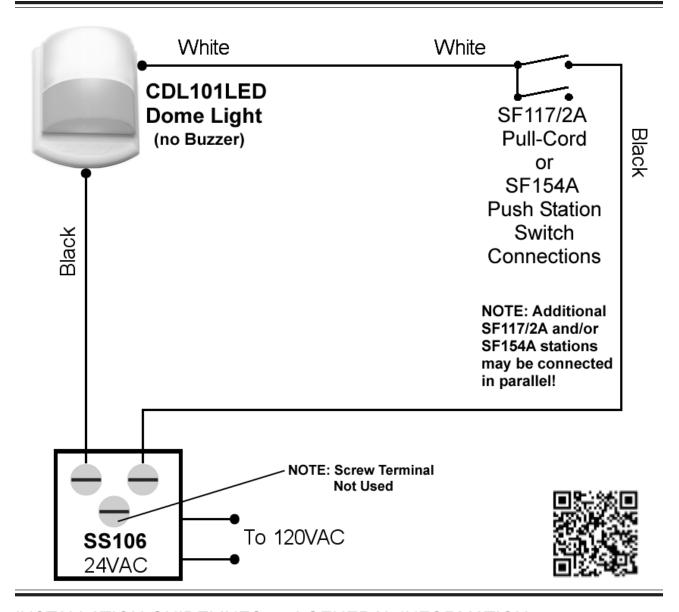

## INSTALLATION GUIDELINES and GENERAL INFORMATION:

- 1. See the specific system wiring diagram for the balance of the wiring connections required.
- 2. All low voltage wiring is #18 AWG, unless otherwise noted.
- 3. Observe all local and national electrical and building codes.
- 4. Each system is wired independently and uses an independent 24VAC (model SS106) transformer (or equivalent).
- 5. Wiring shown is applicable to our model EK117 and/or EK154 Emergency-Call kits only.
- 6. Wire colors shown are the pigtail wires on the back of the SF117/2A pull cord station(s) and SF154A Push Stations, and CDL101LED Dome Lights.

## TYPICAL WIRING INSTRUCTIONS FOR EK117 Series and EK154 Series

Emergency Call Kits with CDL101LED Dome Light and separate SS106 transformer for each light unit.