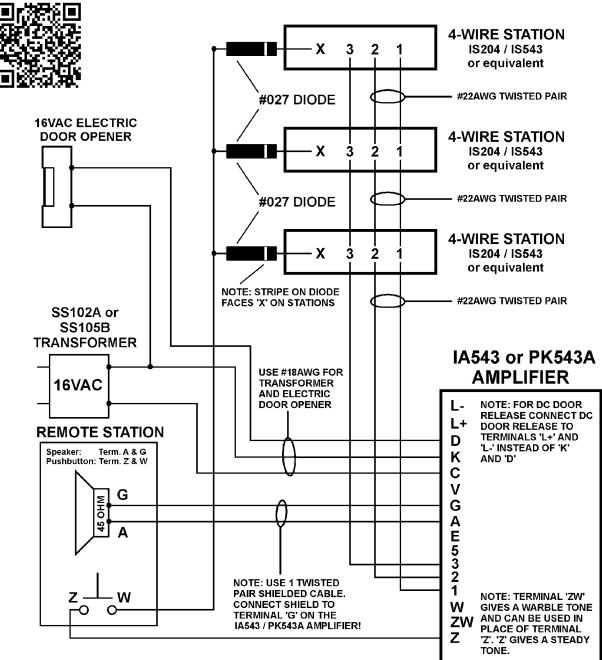

## **INSTALLATION GUIDELINES and GENERAL INFORMATION:**

- 1. All low voltage wiring is #22 AWG, unless otherwise noted.
- 2. Check for shorts and/or grounds before connecting transformer to IA543 / PK543A amplifier.
- 3. Install transformer at least 3 feet (1 meter) away from IA543 / PK543A amplifier.
- 4. Observe all local and national electrical and building codes.
- 5. All terminals connections shown may not be in the order that they appear on the equipment.
- FOR BEST PERFORMANCE do not connect more than 3 inside stations in parallel.

## **TYPICAL WIRING INSTRUCTIONS**For the IA543 / PK543A Amplifier

1-Entrance and up to Three (3) or Four (4) 4-Wire Inside Intercom Stations connected in parallel.