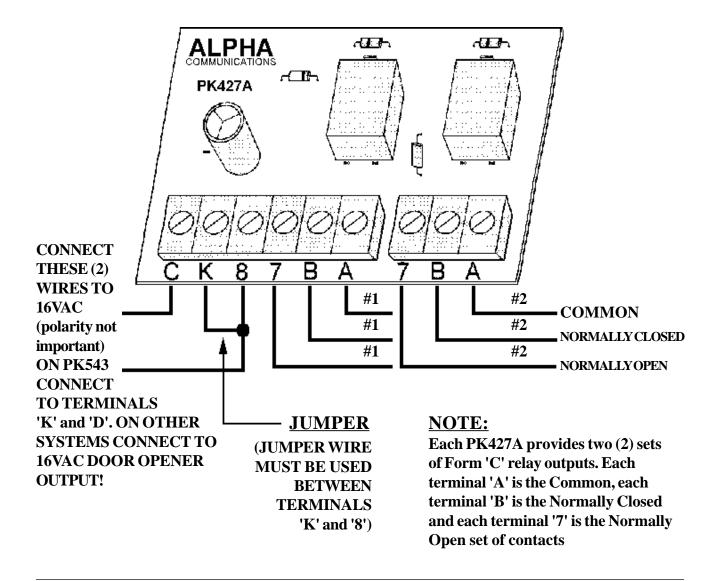

## TYPICAL WIRING INSTRUCTIONS FOR PK427A SPECIALTY RELAY UNIT

Showing (Dual) Normally Open and Normally Closed Form 'C' Relay Contacts (2 sets)