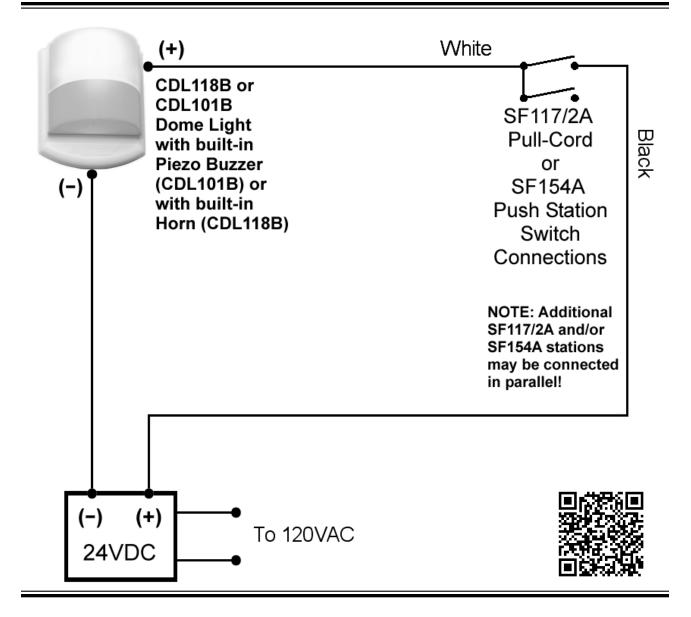

## INSTALLATION GUIDELINES and GENERAL INFORMATION:

- 1. See the specific system wiring diagram for the balance of the wiring connections required.
- 2. All low voltage wiring is #18 AWG, unless otherwise noted.
- 3. Observe all local and national electrical and building codes.
- 4. Each system is wired independently and uses an independent 24VDC power supply.
- 5. Wire colors shown are the pigtail wires on the back of the SF117/2A pull cord station(s) and SF154A Push Stations.

42 Central Drive, Farmingdale NY 11735-1202 (631) 777-5500 Fax: (631) 777-5599 TOLL-FREE Technical Line 1-800-666-4800

"OLL-FREE Technical Line 1-800-666-4800 Email:info@alphacommunications.com TYPICAL WIRING INSTRUCTIONS FOR SF117/2A Pull Cords -or- SF154A Push Stations when used with the CDL101B or CDL118B 24VDC Dome Lights