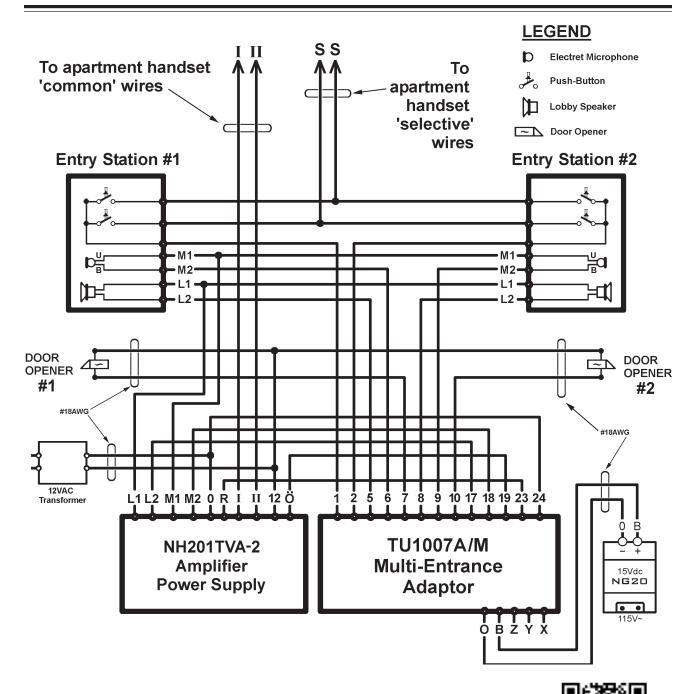

## INSTALLATION GUIDELINES and GENERAL INFORMATION:

- 1. All low voltage wiring is #22 AWG, unless otherwise noted.
- 2. See wiring diagram/installation manual #AWD109 (for NH201TVA-2) or AWD125 (for NH201TT-2) for balance of system wiring information.
- 3. Observe all local and national electrical and building codes.
- 4. All terminals connections shown may not be in the order that they appear on the equipment.

## TYPICAL WIRING DIAGRAM FOR TU1007A/M Multi-Entrance Adaptor used

With NH201TT-2 or NH201TVA-2 Amplifier/Power Supply for a two (2) entrance building application.