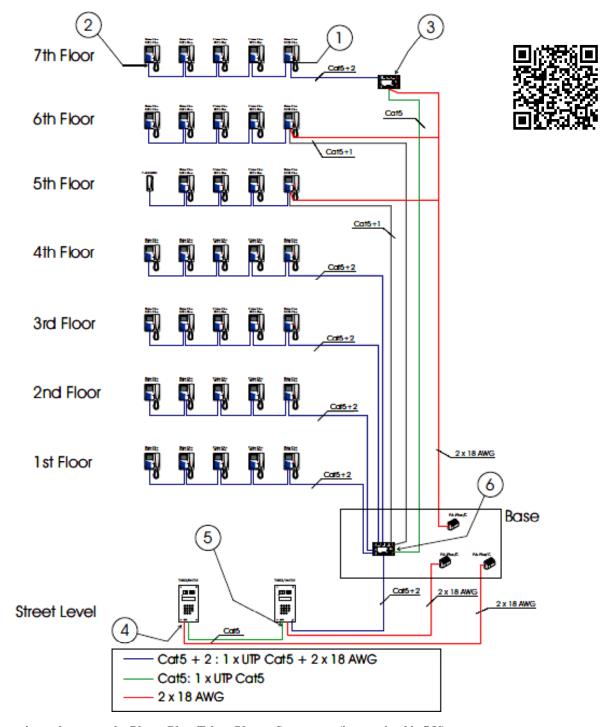

- 1. Video monitors shown can be Platea Plus, Tekna Plus or Szena type (inter-mixed is OK).
- 2. All monitors at the end of each line must have the terminating resistor in place.
- 3. Model D6L-PLUS/2H multi-output video distributor/splitter shown to feed horizontal risers/lines.
- 4. Typical digital-dial or pushbutton type video door entry station (digital model shown on diagram).
- 5. Note wiring required between multiple video door entry stations (2 shown).
- 6. Model D6L-PLUS/2H multi-output video distributor/splitter shown to feed vertical risers/lines.
- 7. Terminal connections shown may not be in the actual order they appear on the equipment.

Email:info@alphacommunications.com

**NOTES:** 

Typical BLOCK Wiring Diagram for the Golmar Platea Plus (B&W or COLOR) Video-Intercom System with Two (2) Digital Entry Door Stations