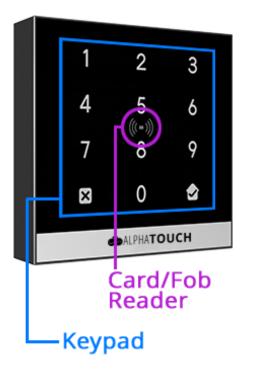

## ALPHATOUCH<sup>T</sup> ATAC102 QUICK START GUIDE

PLEASE SEND US PHOTOS OF YOUR INSTALLATION. IT COULD BE FEATURED ON OUR SOCIAL MEDIA! SEND PHOTOS TO: INFO@ALPHATOUCH.INFO

NOTE: SINCE ALPHATOUCH<sup>™</sup> IS AN EVER-IMPROVING PLATFORM, PRINTED DOCUMENTATION, SUCH AS THIS MANUAL, MAY NOT BE 100% UP-TO-DATE. <u>FOR THE MOST</u> <u>UP-TO-DATE DOCUMENTATION, PLEASE VISIT</u>: https://www.alphatouch.info/help