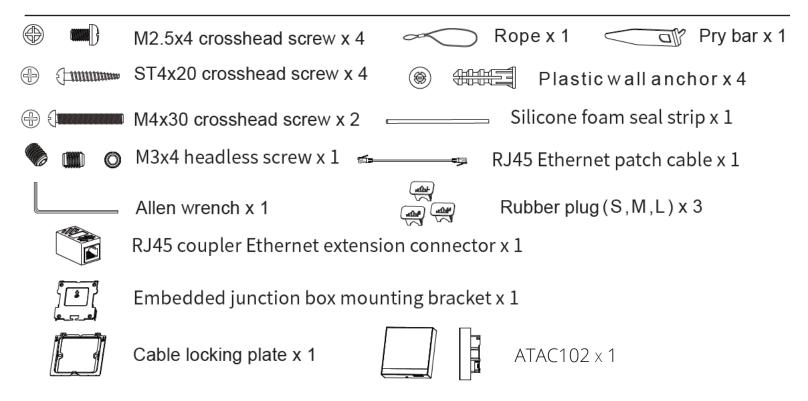

## **Included Hardware**

Before you begin using the device, please check the version you have and make sure that the following items are included in the shipped box: