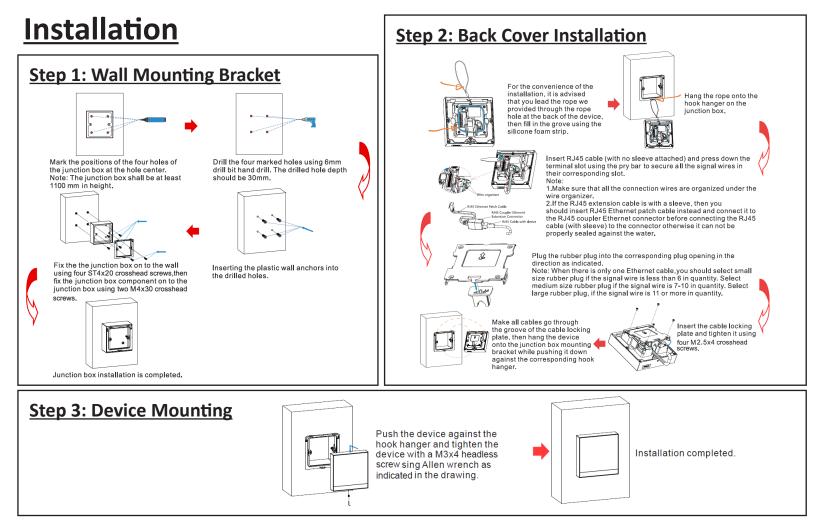

T</sup> ATAC102 QUICK START GUIDE





PLEASE SEND US PHOTOS OF YOUR INSTALLATION. IT COULD BE FEATURED ON OUR SOCIAL MEDIA! SEND PHOTOS TO: INFO@ALPHATOUCH.INFO

NOTE: SINCE ALPHATOUCH<sup>™</sup> IS AN EVER-IMPROVING PLATFORM, PRINTED DOCUMENTATION, SUCH AS THIS MANUAL, MAY NOT BE 100% UP-TO-DATE. <u>FOR THE MOST</u> <u>UP-TO-DATE DOCUMENTATION, PLEASE VISIT</u>: https://www.alphatouch.info/help



42 Central Drive Farmingdale, NY 11735-1202 Phone: 631-777-5500 | Fax: 631-777-5599 http://www.alphacommunications.com

Copyright<sup>©</sup> 2023. Alpha Communications<sup>®</sup> All Rights Reserved AWD301 – Rev April 2023

## **Included Hardware**

Before you begin using the device, please check the version you have and make sure that the following items are included in the shipped box:





## **Device Wiring**



## **12VDC 1A Wire Lengths**

If you are using 12VDC power instead of PoE, please follow these wire gauge and length limitations

|               | 20 AWG | 22 AWG | 24 AWG             | 26 AWG |
|---------------|--------|--------|--------------------|--------|
| 12VDC 1A      | ≤160'  | ≤130'  | <mark>≤</mark> 98' | ≤ 49'  |
| Power Adapter | ≤ 50m  | ≤ 40m  | ≤ 30m              | ≤15m   |