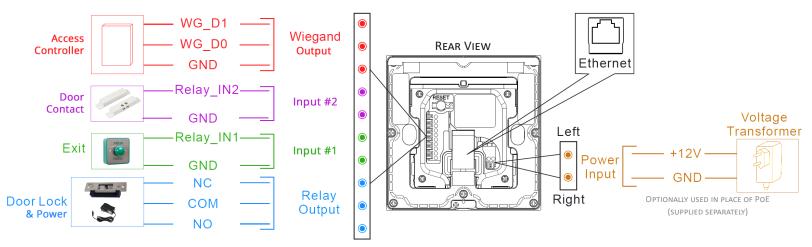

## **Device Wiring**

## **12VDC 1A Wire Lengths**

If you are using 12VDC power instead of PoE, please follow these wire gauge and length limitations

|               | 20 AWG | 22 AWG | 24 AWG             | 26 AWG |
|---------------|--------|--------|--------------------|--------|
| 12VDC 1A      | ≤160'  | ≤130'  | <mark>≤</mark> 98' | ≤ 49'  |
| Power Adapter | ≤ 50m  | ≤ 40m  | ≤ 30m              | ≤15m   |