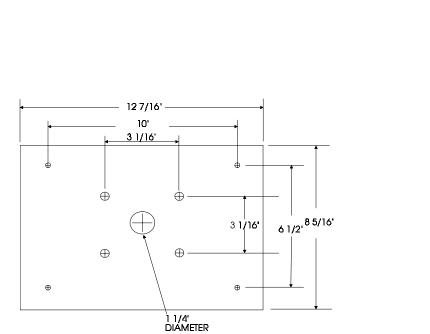

## INSTALLATION INSTRUCTIONS FOR THE SPECTRUM/HORIZON PEDESTAL MOUNTING PLATE

- When you receive the Spectrum/Horizon pedestal mounting plate, it should include the following:
  - 8 5/16" (h) x 12 7/16" (l) x 3/16" (w) Pedestal Mounting Plate
  - 2 Nut Plates
  - 4 1/4 20 Flathead Screws
  - 4 10-32 Roundhead Machine Screws
- Depending on the model of your Sentex system, make sure that the pedestal mounting plate is installed vertically or horizontially .
- Only use the 1/4 20 flathead screws supplied by Sentex when you are installing the pedestal mounting plate to the pedestal. If you do not use the screws supplied by Sentex, you might experience problems with the installation of your system.
- Only use the 10 32 roundhead machine screws supplied by Sentex when you are installing your Sentex system to the pedestal mounting plate. If you do not use the screws supplied by Sentex, you might experience problems with your system.