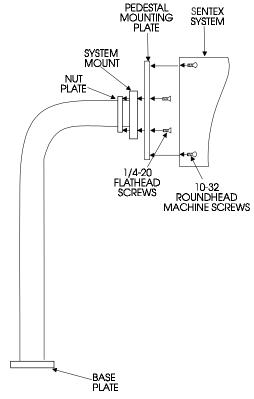

## INSTALLATION INSTRUCTIONS FOR THE SPECTRUM/HORIZON PEDESTAL MOUNTING PLATE

- When you receive the Spectrum/Horizon pedestal mounting plate, it should include the following:
  - 8 5/16" (h) x 12 7/16" (l) x 3/16" (w) Pedestal Mounting Plate
  - 2 Nut Plates
  - 4 1/4 20 Flathead Screws
  - 4 10-32 Roundhead Machine Screws
- Depending on the model of your Sentex system, make sure that the pedestal mounting plate is installed vertically or horizontially .
- Only use the 1/4 20 flathead screws supplied by Sentex when you are installing the pedestal mounting plate to the pedestal. If you do not use the screws supplied by Sentex, you might experience problems with the installation of your system.
- Only use the 10 32 roundhead machine screws supplied by Sentex when you are installing your Sentex system to the pedestal mounting plate. If you do not use the screws supplied by Sentex, you might experience problems with your system.