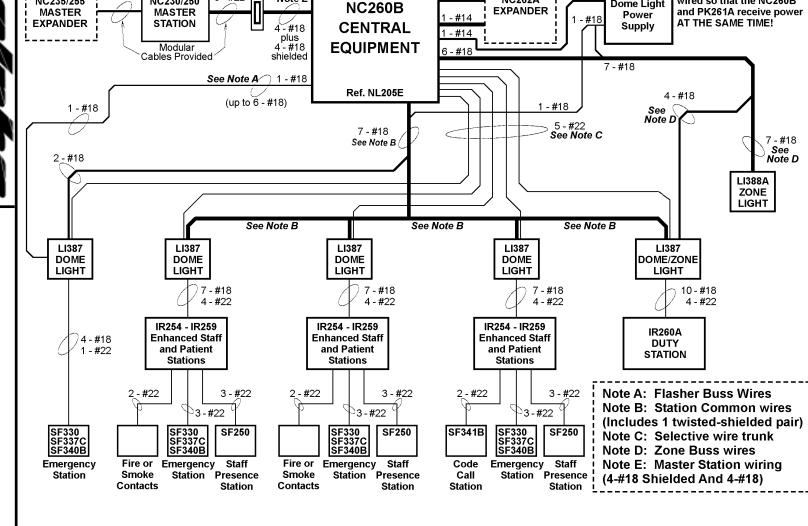

25 - #22 shielded

NC262A

type Stations and Dome Light Conduit Runs **Nurse-Call System with Enhanced BLOCK WIRING DIAGRAM** 

**for NC205** 

TYPICAL

Observe all wire and pin NAMES when connecting equipment!!! All wire numbers are minimum AWG sizes. All wire MUST be stranded. Refer to NL205H for MAXIMUM wiring distances and standard wire colors. NOTE: Fire indication at each master station is supplementary only. The NC205 system IS NOT intended for use as a fire alarm evacuation system.

Wallplate

See

Note E

(typical for 1 of 4 masters shown)

NC230/250

Systems using ENHANCED type stations (IR254-IR259) MAY NOT be expanded past 128 stations!!

NOTE: The 120VAC power

wired so that the NC260B

connections MUST be

PK261A

Dome Liaht

1 - #14