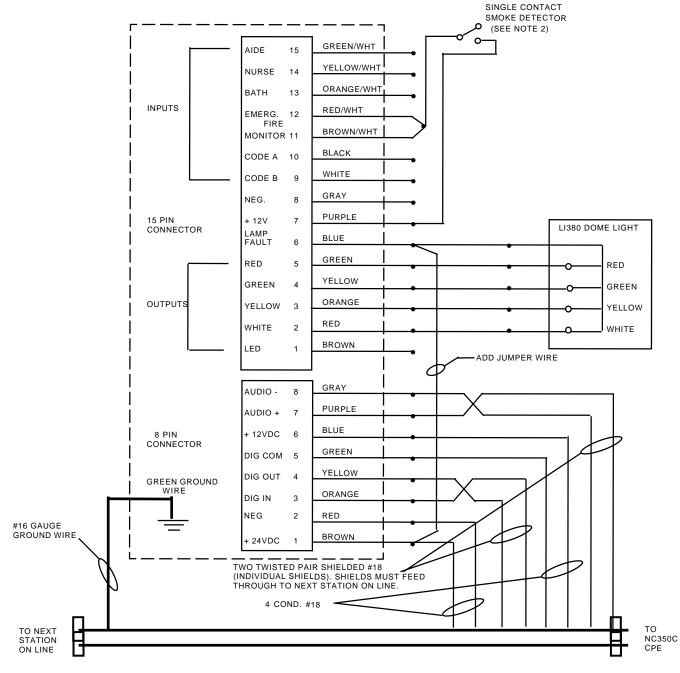

## IR300B/IR301B/IR302B/IR310B/IR311B/IR312B/IR315B DUTY STATION HOOK-UP FOR LI380 DOME LIGHT AND/OR SINGLE CONTACT SMOKE DETECTOR.

NOTES:

- 1. INPUTS CODE A & CODE B ARE NOT AVAILABLE FOR IR315B STATIONS.
- 2. FIRE INDICATION AT THE NURSE MASTER STATION IS SUPPLEMENTARY ONLY. THE NC300 SYSTEM IS NOT INTENDED FOR USE AS A FIRE ALARM EVACUATION SYSTEM. INPUTS EMERG. AND MONITOR ARE NOT AVAILABLE WHEN A SINGLE CONTACT SMOKE DETECTOR IS IN USE.

| TekTone ® | TITLE: LI380 DOME/ZONE LIGHT WIRING<br>SINGLE CONTACT SMOKE DETECTOR WIRING | MATL: | MEL | DATE: | 12/23/98 |
|-----------|-----------------------------------------------------------------------------|-------|-----|-------|----------|
|           | APP: NC300 NURSE CALL SYSTEM                                                | REV:  | 8   | PAGE: | NL405    |